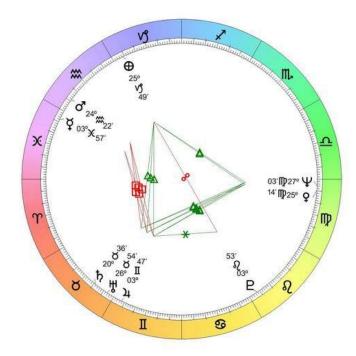

Interpretation Text by Michael Erlewine

An example of the short interpretation, being the main "StarType" or largest whole-chart pattern, the solunar angle, and the closest aspect.