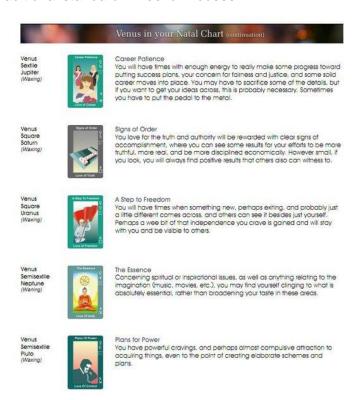

## Traditional standard Wheel of Houses.

A brief example of the longer interpretation, in this case some of my Venus aspects. Also included are planets in signs and houses, and the rest of the aspects for the other bodies similar to the one shown here.