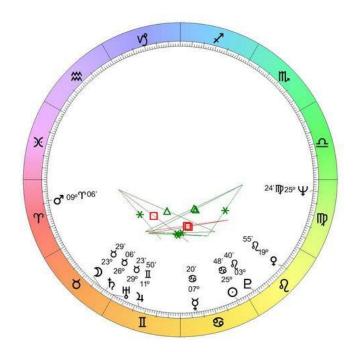

Interpretation Text by Michael Erlewine

An example of the short interpretation, being the main "StarType" or largest whole-chart pattern, the solunar angle, and the closest aspect.