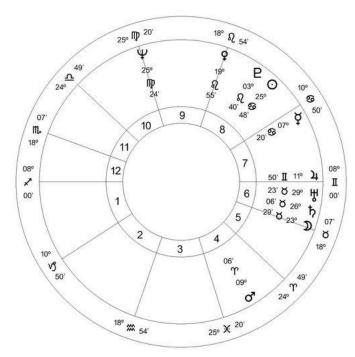

## Traditional standard Wheel of Houses.

A brief example of the longer interpretation, in this case some of my Venus aspects. Also included are planets in signs and houses, and the rest of the aspects for the other bodies similar to the one shown here.