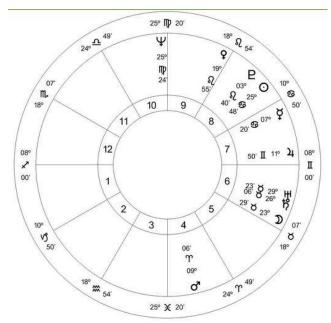

## Traditional standard Wheel of Houses.

A brief example of the longer interpretation, in this case some of my Venus aspects. Also included are planets in signs and houses, and the rest of the aspects for the other bodies similar to the one shown here.